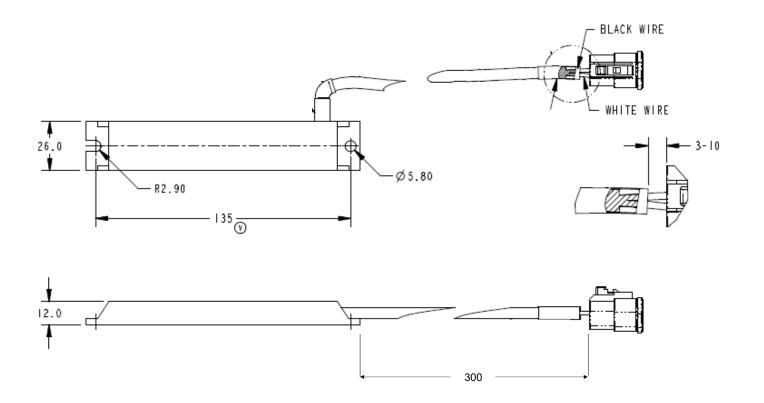

**Note:** the base must be isolated from steel structures for optimum performance

Individual part dimensions are for reference only. Refer to individual part drawings for complete dimensions, specifications, and installation procedures. Engineering assistance and application drawings are available.